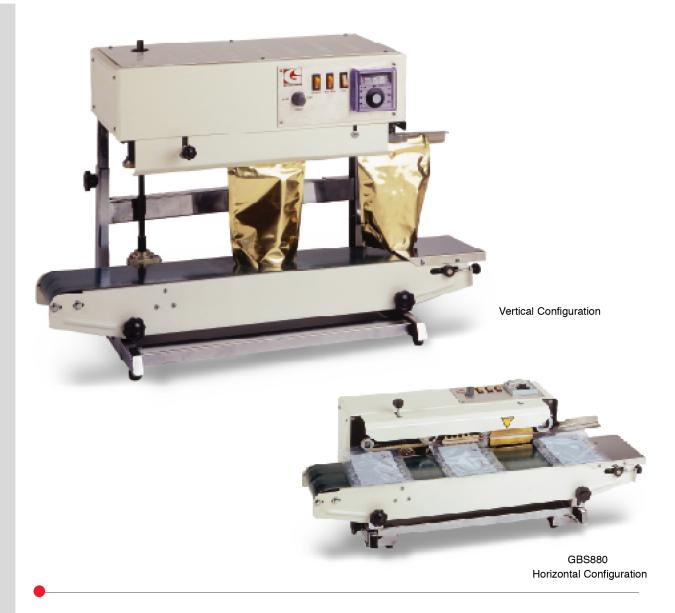

## TABLE TOP BAND SEALER

Gramatech is proud to offer a quality, value priced table top band sealer. This machines comes set up in the horizontal configuration but can easily be converted to a vertical configuration. With features like a built in conveyor and a standard embossing attachment this unit is the best value in a light duty band sealer on the market today. Sealing temperature is controlled with a solid state temperature controller and seal cooling is accomplished with a forced air fan. Call today for a distributor in your area or to arrange for a sealed sample of your product. We want to be---**Your Complete Packaging Resource.** 

# TABLE TOP BAND SEALER

#### ACCESSORIES

Extra type characters for Embossing Clear Barrier Bags Foil Barrier Bags Poly Bags

Features and specifications subject to change without notice.

| Model Number       | GBS880              |
|--------------------|---------------------|
| Sealing Speed      | 0 to 320 inches/min |
| Seal Width         | 5/16"               |
| Temperature Range  | 0 to 300 degrees C  |
| Max. Conveyor Load | 5.5lbs. / package   |
| Size               | 39" x 17" x 13"     |
| Weight             | 70 lbs.             |